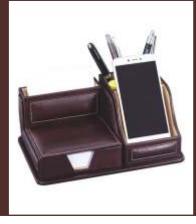

### **WALL CLOCKS**

WALL CUM
TABLE CLOCK

TABLE CLOCK

REVOLVING PEN STAND

MULTI UTILITY STAND

PAPER SLIP HOLDER

PLASTIC PAPER WEIGHT

WRIST WATCHES